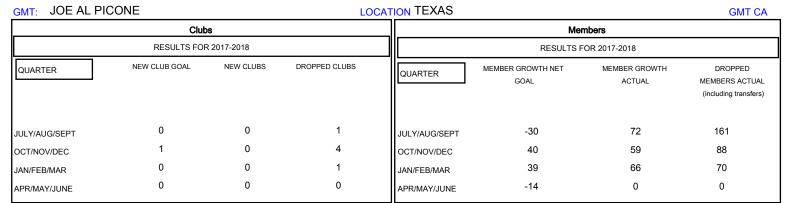

## District 2 X1

Results as of: 02/28/2018

| DROPPED CLUBS: 6 |     | 38 CLUBS OF 62 ADDED 1 OR MORE<br>NEW MEMBERS | GENDER DISTRIBUTION           MALE         1,161 (67.19%)           FEMALE         567 (32.81%) |                |     |
|------------------|-----|-----------------------------------------------|-------------------------------------------------------------------------------------------------|----------------|-----|
| DROPPED MEMBERS  |     |                                               | Women Percentage Fiscal                                                                         | Year Goal: 40% |     |
| DECEASED         | 14  | CLICK HERE FOR CUMULATIVE  MEMBERSHIP DATA    | TOTAL FAMILY UNIT MEMBERS                                                                       |                | 291 |
| CLUB CANCELLED   | 18  |                                               | FAMILY MEMBERS PAYING HALF                                                                      |                | 454 |
| OTHER            | 287 |                                               |                                                                                                 |                | 151 |
| TOTAL            | 319 |                                               |                                                                                                 |                |     |