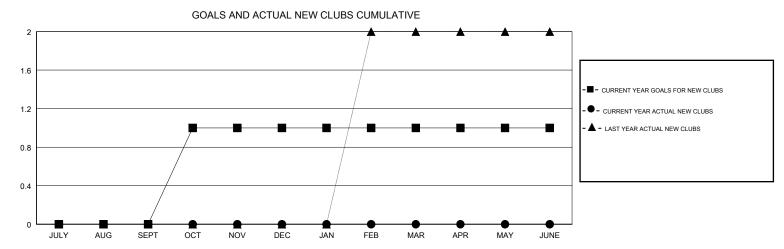

## District 2 X1

Results as of: 02/28/2018

| DROPPED CLUBS: 6 |     | 38 CLUBS OF 62 ADDED 1 OR MORE<br>NEW MEMBERS | GENDER DISTRIBUTION           MALE         1,161 (67.19%)           FEMALE         567 (32.81%) |                |     |
|------------------|-----|-----------------------------------------------|-------------------------------------------------------------------------------------------------|----------------|-----|
| DROPPED MEMBERS  |     |                                               | Women Percentage Fiscal                                                                         | Year Goal: 40% |     |
| DECEASED         | 14  | CLICK HERE FOR CUMULATIVE  MEMBERSHIP DATA    | TOTAL FAMILY UNIT MEMBERS                                                                       |                | 291 |
| CLUB CANCELLED   | 18  |                                               | FAMILY MEMBERS PAYING HALF                                                                      |                | 454 |
| OTHER            | 287 |                                               |                                                                                                 |                | 151 |
| TOTAL            | 319 |                                               |                                                                                                 |                |     |