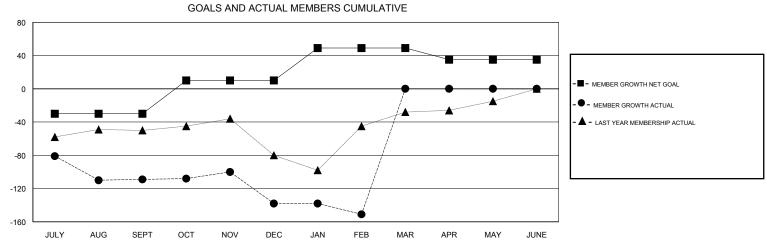

## District 2 X1

Results as of: 02/28/2018

| DROPPED CLUBS: 6 |     | 38 CLUBS OF 62 ADDED 1 OR MORE<br>NEW MEMBERS | GENDER DISTRIBUTION           MALE         1,161 (67.19%)           FEMALE         567 (32.81%) |                |     |
|------------------|-----|-----------------------------------------------|-------------------------------------------------------------------------------------------------|----------------|-----|
| DROPPED MEMBERS  |     |                                               | Women Percentage Fiscal                                                                         | Year Goal: 40% |     |
| DECEASED         | 14  | CLICK HERE FOR CUMULATIVE  MEMBERSHIP DATA    | TOTAL FAMILY UNIT MEMBERS                                                                       |                | 291 |
| CLUB CANCELLED   | 18  |                                               | FAMILY MEMBERS PAYING HALF                                                                      |                | 454 |
| OTHER            | 287 |                                               |                                                                                                 |                | 151 |
| TOTAL            | 319 |                                               |                                                                                                 |                |     |